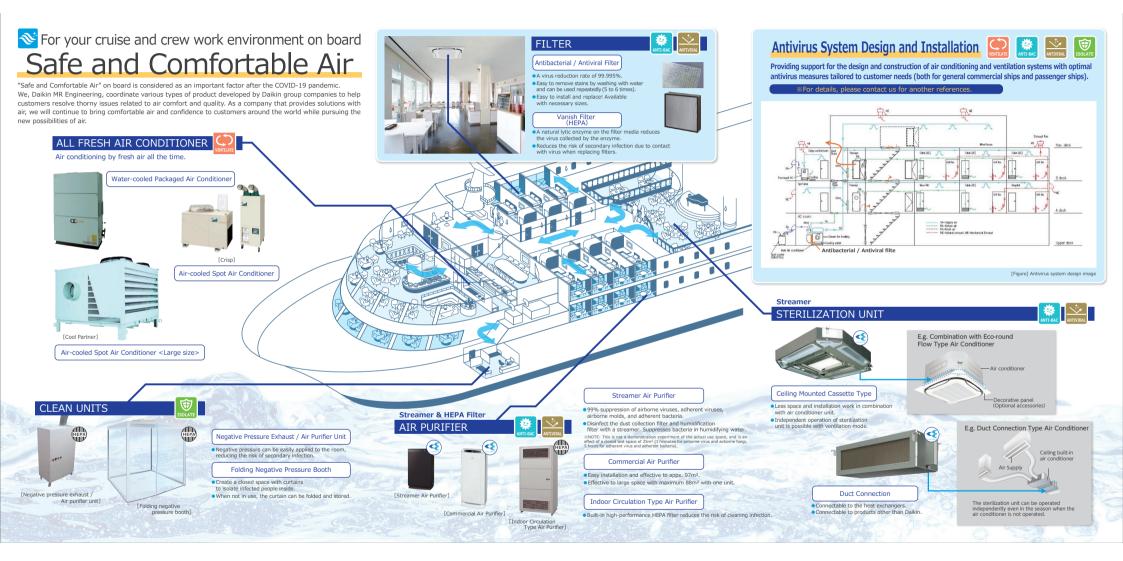

# For Antivirus

| Category                                                                                                                                                                                                                                                                                                                                                                   | Product                                                   | Main Features and Effects                                                                                                                                          | Collection<br>Efficiency<br>(Average) | Virus<br>Reduction Rate         | Maintenance                                                                                                             | Remarks                              |
|----------------------------------------------------------------------------------------------------------------------------------------------------------------------------------------------------------------------------------------------------------------------------------------------------------------------------------------------------------------------------|-----------------------------------------------------------|--------------------------------------------------------------------------------------------------------------------------------------------------------------------|---------------------------------------|---------------------------------|-------------------------------------------------------------------------------------------------------------------------|--------------------------------------|
| VENTILATE<br>All Fresh<br>Air Conditioner                                                                                                                                                                                                                                                                                                                                  | Water-cooled<br>Packaged<br>Air<br>Conditioner            | Air conditioning by taking in<br>only the fresh air. Reduce the<br>amount of circulation and<br>reduce the risk of infection.                                      |                                       | _                               | Air filter:Washable                                                                                                     | 3 to 8 HP                            |
|                                                                                                                                                                                                                                                                                                                                                                            | Air-cooled<br>Spot<br>Air<br>Conditioner                  |                                                                                                                                                                    |                                       |                                 |                                                                                                                         | 1 to 5 HP<br>20 HP                   |
| ANTI-BAC                                                                                                                                                                                                                                                                                                                                                                   | Sterilization<br>Unit                                     | Saving space and construction<br>by incorprating Daikin indoor<br>unit. Duct connection type<br>makes it possible to conenect to<br>products other than Daikin.    | (※1)                                  | 99.9%                           | _                                                                                                                       | _                                    |
|                                                                                                                                                                                                                                                                                                                                                                            | Air<br>Purifier                                           | Additional installation is possible<br>if there is installation space and<br>power supply. The collection<br>efficiency and reduction rate<br>are relatively high. | Over 99.97%<br>(@0.3µm)               | 99% 以上<br>(5hrs.)               | Pre-filter: Washable<br>Dust filter: Replace after<br>10 years use<br>Refer the equipment standard<br>manual for others | _                                    |
| ANTI-BAC<br>Filter                                                                                                                                                                                                                                                                                                                                                         | Vanish Filter<br>(HEPA)                                   | The collection efficiency and reduction rate are relatively high. Supports lytic enzyme on a general HEPA filter.                                                  | Over 99.97%<br>(@0.3µm)               | 99.926%<br>6.86⇒2.3<br>(24hrs.) | Non-washable<br>Filter replacement required                                                                             | Initial:249Pa<br>Final:498Pa<br>(※3) |
|                                                                                                                                                                                                                                                                                                                                                                            | Antibacterial<br>/Antiviral<br>Filter                     | Low pressure loss enables retrofitting<br>to existing air conditioners. Washable<br>environmentally and economically<br>friendly design.                           | Appx.46%<br>(※2)                      | 99.995%<br>(2hrs.)              | Washable<br>(5,6 times)                                                                                                 | Initial:24Pa<br>Final:50Pa<br>(※3)   |
| <b>ISOLATE</b><br>Clean Units                                                                                                                                                                                                                                                                                                                                              | Negative<br>Pressure<br>Exhaust /<br>Air purifier<br>unit | Space to isolate infected people<br>can be easily secured. Additional<br>installation is possible if there is<br>installation space(and power<br>supply).          | Over 99.97%<br>(@0.3µm)               | 99.926%<br>(24hrs.)<br>(※4)     | Non-washable<br>Filter replacement required                                                                             |                                      |
|                                                                                                                                                                                                                                                                                                                                                                            | Folding<br>Negative<br>Pressure<br>Booth                  |                                                                                                                                                                    |                                       |                                 |                                                                                                                         |                                      |
| VENTILATE<br>VENTILATE<br>ANTI-BAC<br>ANTI-BAC<br>ANTI-BAC<br>SOLATE<br>Engineering                                                                                                                                                                                                                                                                                        | Antivirus<br>System<br>Design and<br>Installation         | We propose a dedicated air conditioning system that incorporates<br>antivirus measures according to the needs of each ship.                                        |                                       |                                 |                                                                                                                         |                                      |
| (*1) Varies depending on the product (*2) At the time of filter collection<br>(*3) At the rated air volume (*4) Measurement result as an example<br>Detailed specifications of all products are not described in this table.<br>Please contact us for details.<br>Promotion of "Safe and Comfortable" voyage with qualified Daikin air.<br><b>Get an original sticker!</b> |                                                           |                                                                                                                                                                    |                                       |                                 |                                                                                                                         |                                      |